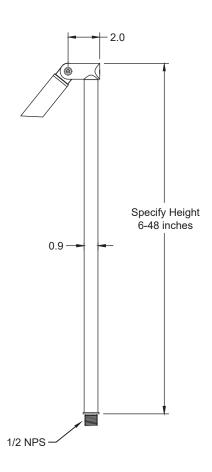

Construction: All components CNC machined from solid billet,

Stem is heavy wall tube.

Adjustment: Extension rotates 360 deg at stem top, secure

orientation by locking set-screw.

Tilt fixture head with side adjustment screw.

Mounting: Standard mounting is stake with 1/2 NPS thread.

Use surface flange mount for counter and table

applications.

Note: Specify fixture model here, exact fixture configuration specified separately.