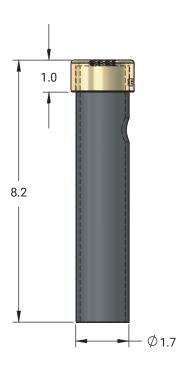

| Project | Type | Quantity |  |
|---------|------|----------|--|
|         |      |          |  |

The CP-150 is used to mount fixtures with 1/2 NPS thread. Fixture mounts to cap and secures to post via set screw. Post provides space and protection for wiring connections. Easily service with wiring connections at fixture location. Specify cap material and finish.

Construction: Cap CNC machined from solid billet.

Post, 1.5 inch Sch 40 PVC, Gray

Adjustment: Cap rotates 360 deg, secure by locking set-screw.

Note: Specify cap finish only.