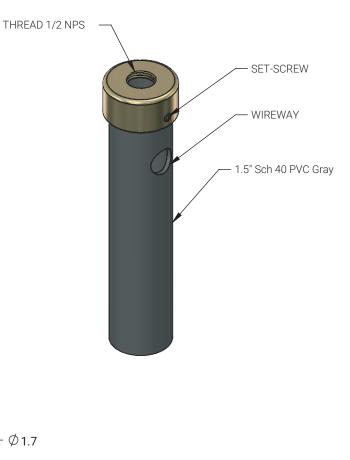

| Project | Type | Quantity |  |
|---------|------|----------|--|
|         |      |          |  |

The CP-150 is used to mount fixtures with 1/2 NPS thread. Fixture mounts to cap and secures to post via set screw. Post provides space and protection for wiring connections. Easily service with wiring connections at fixture location. Specify cap material and finish.

Construction: Cap CNC machined from solid billet.

Post, 1.5 inch Sch 40 PVC, Gray

Adjustment: Cap rotates 360 deg, secure by locking set-screw.

Note: Specify cap finish only.