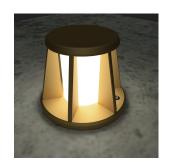

## RS35-BL Low Profile Bollard

| Project | Type | Quantity |  |
|---------|------|----------|--|
|---------|------|----------|--|

The RS35-BL is a robust and decorative fixture utilized to provide low level area illumination. All components CNC machined from solid billet material. CNC machined parts provide superior strength and corrosion protection over cast parts. Fixture is designed as heatsink for led module ensuring long LED life.

The RS35-BL is available in multiple materials and finishes. Soil, tile/stone or concrete applications. Suitable for wet locations.