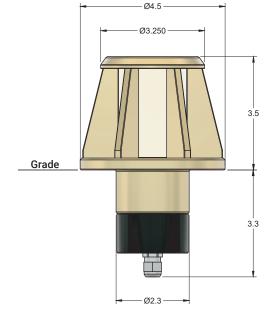

Dimensions inches

Diffuser Solid 2 in dia. frosted acrylic.

Fasteners 316 Stainless steel

Mounting Core drill 2.5 inch dia. or Spike in Soil

Operating Temperature -31F to 130F (-35C to 54C)

Maintenance Field serviceable Driver and LED Lamp