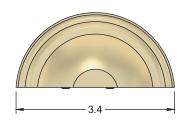

# PASO-KEY Wall Light - Hidden Mount

Project

Type Quantity

The PASO-KEY is a wall mount fixture suited for step and walkway illumination. A stainless steel cleat is surface mounted and leveled to provide attachment point for fixture body. Fixture locks to cleat via hidden hardware. This design is easy to install and removes and hardware from sight. Uni-body housing is CNC machined with or without grooves.

## Specification

| Light Source          | LED Module                                                                                                                                                                                                                                                                                                                                                                                                                                                                                                                                                                                                                                                                                                                                                                                                                                                                                                               |     |
|-----------------------|--------------------------------------------------------------------------------------------------------------------------------------------------------------------------------------------------------------------------------------------------------------------------------------------------------------------------------------------------------------------------------------------------------------------------------------------------------------------------------------------------------------------------------------------------------------------------------------------------------------------------------------------------------------------------------------------------------------------------------------------------------------------------------------------------------------------------------------------------------------------------------------------------------------------------|-----|
| LED Rated Life        | 50,000 hours average **                                                                                                                                                                                                                                                                                                                                                                                                                                                                                                                                                                                                                                                                                                                                                                                                                                                                                                  |     |
| Power Consumption     | 1W, 2W, 3W Options                                                                                                                                                                                                                                                                                                                                                                                                                                                                                                                                                                                                                                                                                                                                                                                                                                                                                                       |     |
| CCT                   | 2700K, 3000K, 4000K, 5000K                                                                                                                                                                                                                                                                                                                                                                                                                                                                                                                                                                                                                                                                                                                                                                                                                                                                                               | 1.6 |
| CRI                   | 90+                                                                                                                                                                                                                                                                                                                                                                                                                                                                                                                                                                                                                                                                                                                                                                                                                                                                                                                      |     |
| Light Output          | 80, 160, 240 Lumens (3000K)                                                                                                                                                                                                                                                                                                                                                                                                                                                                                                                                                                                                                                                                                                                                                                                                                                                                                              | ł   |
| Input                 | DC, Constant Current, 700ma Max.                                                                                                                                                                                                                                                                                                                                                                                                                                                                                                                                                                                                                                                                                                                                                                                                                                                                                         |     |
| Lens                  | CNC Machined Acrylic                                                                                                                                                                                                                                                                                                                                                                                                                                                                                                                                                                                                                                                                                                                                                                                                                                                                                                     |     |
| Operating Temperature | -31F to 130F (-35C to 54C)                                                                                                                                                                                                                                                                                                                                                                                                                                                                                                                                                                                                                                                                                                                                                                                                                                                                                               |     |
| Thermal Management    | Fixture is utilized as heat sink                                                                                                                                                                                                                                                                                                                                                                                                                                                                                                                                                                                                                                                                                                                                                                                                                                                                                         |     |
| Fixture Construction  | CNC Machined from Solid Billet                                                                                                                                                                                                                                                                                                                                                                                                                                                                                                                                                                                                                                                                                                                                                                                                                                                                                           |     |
| Ingress Protection    | IP67                                                                                                                                                                                                                                                                                                                                                                                                                                                                                                                                                                                                                                                                                                                                                                                                                                                                                                                     |     |
| Certification         | ۲. Contraction (Contraction) وراث المحافظ المحاف |     |