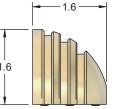

# PASO-KEY Wall Light - Hidden Mount

Project

Type Quantity

The PASO-KEY is a wall mount fixture suited for step and walkway illumination. A stainless steel cleat is surface mounted and leveled to provide attachment point for fixture body. Fixture locks to cleat via hidden hardware. This design is easy to install and removes and hardware from sight. Uni-body housing is CNC machined with or without grooves.

## Specification

| Light Source          | LED Module                                                                                                                                                                                                                                                                                                                                                                                                                                                                                                                                                                                                                                                                                                                                                                                                                                                                                                               |     |
|-----------------------|--------------------------------------------------------------------------------------------------------------------------------------------------------------------------------------------------------------------------------------------------------------------------------------------------------------------------------------------------------------------------------------------------------------------------------------------------------------------------------------------------------------------------------------------------------------------------------------------------------------------------------------------------------------------------------------------------------------------------------------------------------------------------------------------------------------------------------------------------------------------------------------------------------------------------|-----|
| LED Rated Life        | 50,000 hours average **                                                                                                                                                                                                                                                                                                                                                                                                                                                                                                                                                                                                                                                                                                                                                                                                                                                                                                  |     |
| Power Consumption     | 1W, 2W, 3W Options                                                                                                                                                                                                                                                                                                                                                                                                                                                                                                                                                                                                                                                                                                                                                                                                                                                                                                       |     |
| CCT                   | 2700K, 3000K, 4000K, 5000K                                                                                                                                                                                                                                                                                                                                                                                                                                                                                                                                                                                                                                                                                                                                                                                                                                                                                               | 1.6 |
| CRI                   | 90+                                                                                                                                                                                                                                                                                                                                                                                                                                                                                                                                                                                                                                                                                                                                                                                                                                                                                                                      |     |
| Light Output          | 80, 160, 240 Lumens (3000K)                                                                                                                                                                                                                                                                                                                                                                                                                                                                                                                                                                                                                                                                                                                                                                                                                                                                                              | ł   |
| Input                 | DC, Constant Current, 700ma Max.                                                                                                                                                                                                                                                                                                                                                                                                                                                                                                                                                                                                                                                                                                                                                                                                                                                                                         |     |
| Lens                  | CNC Machined Acrylic                                                                                                                                                                                                                                                                                                                                                                                                                                                                                                                                                                                                                                                                                                                                                                                                                                                                                                     |     |
| Operating Temperature | -31F to 130F (-35C to 54C)                                                                                                                                                                                                                                                                                                                                                                                                                                                                                                                                                                                                                                                                                                                                                                                                                                                                                               |     |
| Thermal Management    | Fixture is utilized as heat sink                                                                                                                                                                                                                                                                                                                                                                                                                                                                                                                                                                                                                                                                                                                                                                                                                                                                                         |     |
| Fixture Construction  | CNC Machined from Solid Billet                                                                                                                                                                                                                                                                                                                                                                                                                                                                                                                                                                                                                                                                                                                                                                                                                                                                                           |     |
| Ingress Protection    | IP67                                                                                                                                                                                                                                                                                                                                                                                                                                                                                                                                                                                                                                                                                                                                                                                                                                                                                                                     |     |
| Certification         | ۲. Contraction (Contraction) وراث المحافظ المحاف |     |