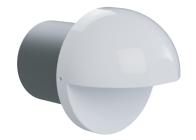

| Project | Туре                                  | Quantity |  |
|---------|---------------------------------------|----------|--|
| ,       | , , , , , , , , , , , , , , , , , , , |          |  |

The PA325 is a compact fixture suited for step and walkway illumination. J-Box is CNC machined aluminum with a corrosion protective hardcoat. Light output is directed down providing glare free illumination. Fixture housing can be leveled after securing to J-box. J-Box can be specified with 1/2 or 3/4 NPT rear conduit entry.