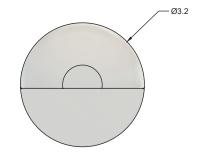

| Project | Туре                                  | Quantity |  |
|---------|---------------------------------------|----------|--|
| ,       | , , , , , , , , , , , , , , , , , , , |          |  |

The PA325 is a compact fixture suited for step and walkway illumination. J-Box is CNC machined aluminum with a corrosion protective hardcoat. Light output is directed down providing glare free illumination. Fixture housing can be leveled after securing to J-box. J-Box can be specified with 1/2 or 3/4 NPT rear conduit entry.

## Low Voltage Transfromer Required

Dimensions inches [ mm ]