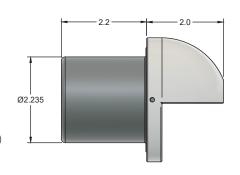

| Project | Туре                                  | Quantity |  |
|---------|---------------------------------------|----------|--|
| ,       | , , , , , , , , , , , , , , , , , , , |          |  |

The PA325 is a compact fixture suited for step and walkway illumination. J-Box is CNC machined aluminum with a corrosion protective hardcoat. Light output is directed down providing glare free illumination. Fixture housing can be leveled after securing to J-box. J-Box can be specified with 1/2 or 3/4 NPT rear conduit entry.

## Low Voltage Transfromer Required

Dimensions inches [ mm ]