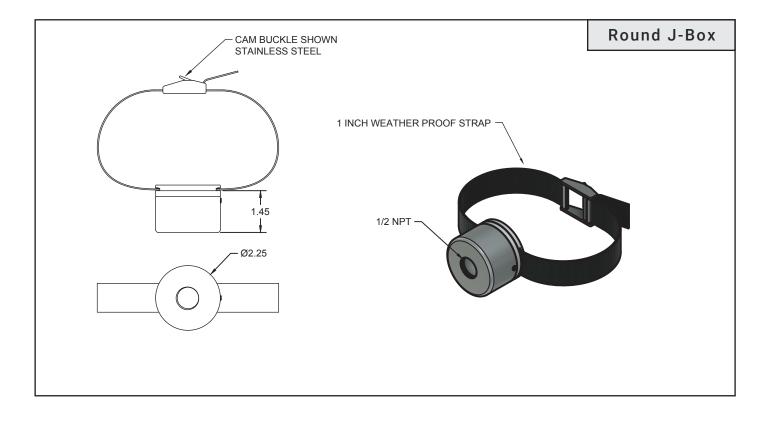

|         |      | Tree Strap Mount |
|---------|------|------------------|
| Project | Туре | Quantity         |

The TS accessory is for mounting spot fixtures in pole and tree applications. Adjustable strap is made from weather proof material resisting sunlight, moisture and stretch. Strap length is 6 ft and may be cut to length in field. Use cam lock buckle for smaller diameter poles and branches. Rachet buckle provides most secure tension and is recommended for larger diameter and multiple fixture applications.

## Specification

Strap length 6 ft, field cuttable Buckle Material Stainless Steel Thread 1/2 NPT