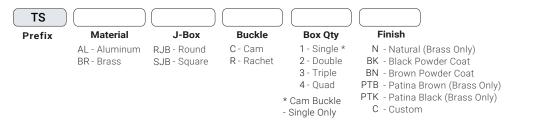

## Ordering Guide

**DG**LIGHTS

 $(\bigcirc$ 

Example: TS-BR-RJB-R-2-PTB Brass Material, Round J-Box, Rachet Buckle, Double J-box, Patina Brown Finish

U. S. A.

ТS

**TS** Tree Strap Mount

Туре