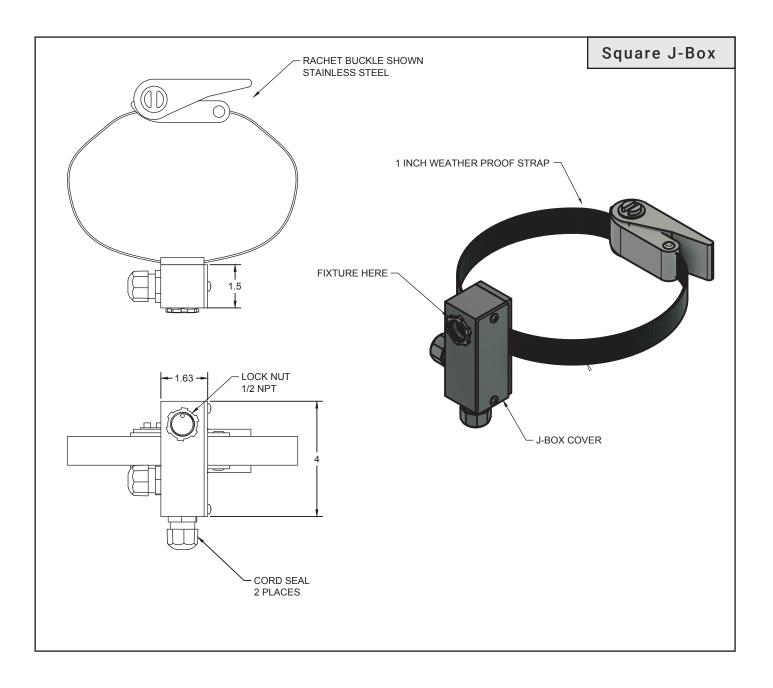

|         |      | Tree Strap Mount |
|---------|------|------------------|
| Project | Туре | Quantity         |

The TS accessory is for mounting spot fixtures in pole and tree applications. Adjustable strap is made from weather proof material resisting sunlight, moisture and stretch. Strap length is 6 ft and may be cut to length in field. Use cam lock buckle for smaller diameter poles and branches. Rachet buckle provides most secure tension and is recommended for larger diameter and multiple fixture applications.

## Specification

Strap length 6 ft, field cuttable Buckle Material Stainless Steel Thread 1/2 NPT