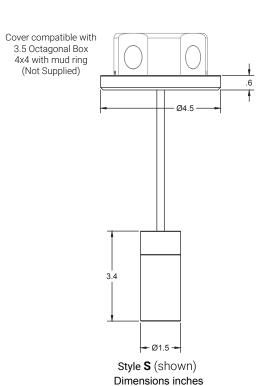

Project Type Quantity

The RL150 is micro pendant fixture intended to illuminate objects from ceiling /surface mount. Recessed light source provides glare free illumination. Available in 3 differnt body styles and cord or fixed stem mounts.

## Ordering Guide

DI 4 FO

Example: RL150-AL-R-27-25-3-HX-C12-P-12-BK Aluminum, Round Housing, 2700K, 25deg Beam, 3Watt, Hex Cell, Cord 12 ft, No Cover, ELV Dimming, Powder Coat Black Finish

| RL150  |            |              |                                        |                    |                   |                  |                                            |                            |                   |                                 |
|--------|------------|--------------|----------------------------------------|--------------------|-------------------|------------------|--------------------------------------------|----------------------------|-------------------|---------------------------------|
| Prefix | Material   | Style        | CCT                                    | Beam               | Watt              | Accessory        | Cord/Stem                                  | Mounting                   | Dimming           | Finish                          |
|        | AL - Alum  | T - Taper    | <b>27</b> - 2700K                      | <b>18</b> - 18 deg | <b>1</b> - 65 lm  | <b>00</b> - None | C Cord 1-15 ft.                            | CV - 4.5 dia.Cover         | 12 - 12Vac ELV    | N - Natural                     |
|        | BR - Brass | R - Round    | <b>30</b> - 3000K                      | <b>25</b> - 25 deg | <b>2</b> - 130 lm | HX - Hex Cell    | <b>S</b> - Stem 3-24 in                    | . <b>CP</b> - 4.5" dia.    | <b>10</b> - 0-10V | BK - Black Powder Coat          |
|        |            | S - Straight | <b>35</b> - 3500k                      | <b>40</b> - 40 deg | <b>3</b> - 195 lm |                  | Add length to Prefix<br>Ex. C5 = Cord 5 ft | Cover Pivot*               | 120-277V          | WT - White Powder Coat          |
|        |            |              | <b>40</b> - 4000K<br><b>50</b> - 5000K |                    | <b>5</b> - 325 lm |                  |                                            | P - Cord Only              |                   | MP - Metallic Powder Coat       |
|        |            |              |                                        |                    |                   |                  |                                            |                            |                   | PTB - Patina Brown (Brass Only) |
|        |            |              |                                        |                    |                   |                  |                                            |                            | t                 | PTK - Patina Black (Brass Only) |
|        |            |              |                                        |                    |                   |                  |                                            | * Select option for stem   |                   | CH - Chrome                     |
|        |            |              |                                        |                    |                   |                  |                                            | sloped ceiling application | ons               | C - Custom                      |