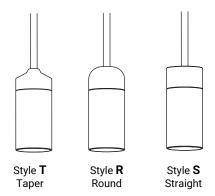

Project Type Quantity

The RL150 is micro pendant fixture intended to illuminate objects from ceiling /surface mount. Recessed light source provides glare free illumination. Available in 3 differnt body styles and cord or fixed stem mounts.

## Ordering Guide

DI 4 FO

Example: RL150-AL-R-27-25-3-HX-C12-P-12-BK Aluminum, Round Housing, 2700K, 25deg Beam, 3Watt, Hex Cell, Cord 12 ft, No Cover, ELV Dimming, Powder Coat Black Finish

| RL150  |            |              |                                        |                    |                   |                  |                                            |                            |                   |                                 |
|--------|------------|--------------|----------------------------------------|--------------------|-------------------|------------------|--------------------------------------------|----------------------------|-------------------|---------------------------------|
| Prefix | Material   | Style        | CCT                                    | Beam               | Watt              | Accessory        | Cord/Stem                                  | Mounting                   | Dimming           | Finish                          |
|        | AL - Alum  | T - Taper    | <b>27</b> - 2700K                      | <b>18</b> - 18 deg | <b>1</b> - 65 lm  | <b>00</b> - None | C Cord 1-15 ft.                            | CV - 4.5 dia.Cover         | 12 - 12Vac ELV    | N - Natural                     |
|        | BR - Brass | R - Round    | <b>30</b> - 3000K                      | <b>25</b> - 25 deg | <b>2</b> - 130 lm | HX - Hex Cell    | <b>S</b> - Stem 3-24 in                    | . <b>CP</b> - 4.5" dia.    | <b>10</b> - 0-10V | BK - Black Powder Coat          |
|        |            | S - Straight | <b>35</b> - 3500k                      | <b>40</b> - 40 deg | <b>3</b> - 195 lm |                  | Add length to Prefix<br>Ex. C5 = Cord 5 ft | Cover Pivot*               | 120-277V          | WT - White Powder Coat          |
|        |            |              | <b>40</b> - 4000K<br><b>50</b> - 5000K |                    | <b>5</b> - 325 lm |                  |                                            | P - Cord Only              |                   | MP - Metallic Powder Coat       |
|        |            |              |                                        |                    |                   |                  |                                            |                            |                   | PTB - Patina Brown (Brass Only) |
|        |            |              |                                        |                    |                   |                  |                                            |                            | t                 | PTK - Patina Black (Brass Only) |
|        |            |              |                                        |                    |                   |                  |                                            | * Select option for stem   |                   | CH - Chrome                     |
|        |            |              |                                        |                    |                   |                  |                                            | sloped ceiling application | ons               | C - Custom                      |