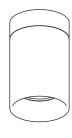

| Project | Type | Quantity |  |
|---------|------|----------|--|
|---------|------|----------|--|

The Lux-II is a ceiling/surface mount fixture for overhead illumination. Deep recessed light source controls glare. Constructed from precision CNC machined parts. Mount directly to surface or use cover option to mount to 3.5 inch j-box with 2.75 inch hole

## Remote Transfromer Required

Product

Renewable End of lamp life -Replace lamp electronics

Dimensions inches

Surface Mount