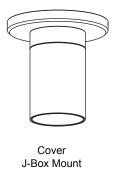

| Project | Type | Quantity |  |
|---------|------|----------|--|
|---------|------|----------|--|

The Lux-II is a ceiling/surface mount fixture for overhead illumination. Deep recessed light source controls glare. Constructed from precision CNC machined parts. Mount directly to surface or use cover option to mount to 3.5 inch j-box with 2.75 inch hole

## Ordering Guide

Example: LX2-AL-27-25-5-HX-S-CA Alum Material, 2700K, 25deg Beam, 5Watt, Hex Cell, Direct Surface Mount, Brushed Clear Anodize Finish

| LX2    |                |            |             |            |               |                     |                                      |
|--------|----------------|------------|-------------|------------|---------------|---------------------|--------------------------------------|
| Prefix | Material       | CCT        | Beam        | Watt       | Accessory     | Mounting            | Finish                               |
|        | AL - Aluminum  | 27 - 2700K | 18 - 18 deg | 1 - 65 lm  | 00 - None     | S - Surface         | N - Natural (Brass/Copper/Stainless) |
|        | BR - Brass     | 35 - 3500K | 25 - 25 deg | 2 - 130 lm | HX - Hex Cell | C - Cover 4.5" dia. | CA - Clear Anodize (Aluminum)        |
|        | CU - Copper    | 30 - 3000K | 40 - 40 deg | 3 - 195 lm |               |                     | BK - Black Powder Coat               |
|        | SS - Stainless | 40 - 4000K |             | 5 - 325 lm |               |                     | WT - White Powder Coat               |
|        |                | 50 - 5000K |             |            |               |                     | MP - Metallic Powder Coat            |
|        |                |            |             |            |               |                     | PTB - Patina Brown (Brass Only)      |
|        |                |            |             |            |               |                     | PTK - Patina Black (Brass Only)      |
|        |                |            |             |            |               |                     | C - Custom                           |