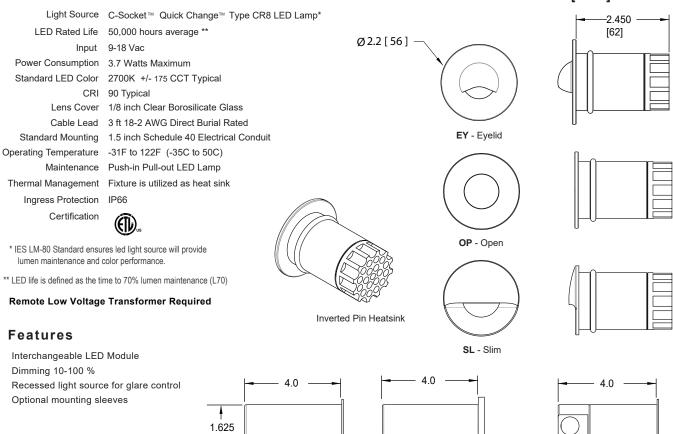

| Project:  | Type:  | Quantity:  |  |
|-----------|--------|------------|--|
| r roject. | i ypc. | Qualitity. |  |

The RC200 is a small aperature recessed LED light intended for low level illumination of step and walkways. The RC200's light source is the patent pending CR LED Module. This innovative plug-in design is the only LED module that interfaces with its host fixture without the use of mounting hardware. By eliminating mounting hardware service and upgrade times are reduced to only a few seconds. By interfacing securely with fixture body the CR module is able to transfer heat away from LED light source through fixture to surrounding air.

The RC200 is available in many finishes, lens options and accessories. Key features are tool-free interchangeable CR8 Module™. Suitable for use in wet locations. Intergral and dimmable low voltage LED driver.

## Dimensions inches [ mm ]