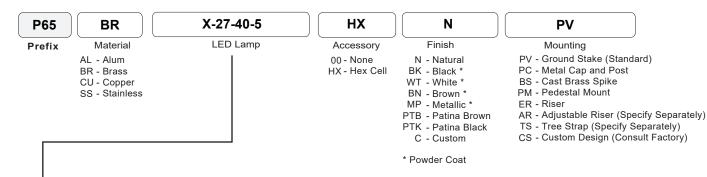

## Ordering Guide

Example: P65-BR-X-27-40-5-HX-N-PV P65, Brass, CR8X Lamp, 2700K, 40 deg, 5 Watt, Hex Cell Louver, Natural Finish, PV Ground Stake

## CR8 Lamp Ordering Guide (Select CR81 or CR8X)

Example: 1-27-16-1 CR81 Lamp, 2700K, 16 deg Beam, 1 Watt

| 1      |            |             |            | Input | 7-15 Vac |
|--------|------------|-------------|------------|-------|----------|
| Prefix | LED Color  | Beam        | Watt       | CRI   | 85       |
|        | 27 - 2700K | 16 - 16 deg | 1 - 60 lm  | 0.4   |          |
|        | 30 - 3000K | 25 - 25 deg | 2 - 120 lm |       |          |
|        | 40 - 4000K | 40 - 40 deg |            |       |          |
|        | 55 - 5500K | 85 - 85 deg |            |       |          |

## Example: X-27-40-5 CR8X Lamp, 2700K, 40 deg Beam, 5 Watt

| X      | 27         | 40          | 5          |       |           |
|--------|------------|-------------|------------|-------|-----------|
| Prefix | LED Color  | Beam        | Watt       | Input | 10-15 Vac |
|        | 27 - 2700K | 25 - 25 deg | 3 - 180 lm | CRI   | 93        |
|        | 30 - 3000K | 40 - 40 deg | 5 - 300 lm |       |           |
|        | 40 - 4000K | 85 - 85 deg |            |       |           |
|        | 55 - 5500K |             |            |       |           |