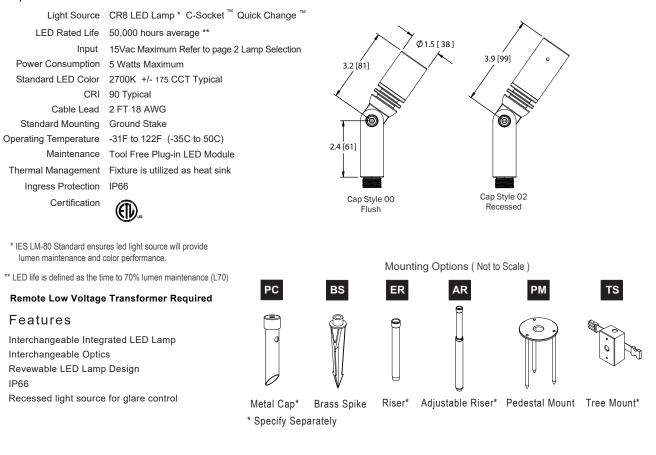

Project: \_\_\_\_\_ Quantity: \_\_\_\_\_ Quantity: \_\_\_\_\_ 
The Palm65 is a high performance compact and with emphasis on thermal management. The P65's light source is the patent pending

Dimensions inches [mm]

The Palm65 is a high performance compact spot with emphasis on thermal management. The P65's light source is the patent pending CR LED lamp. This innovative design is the only LED lamp that interfaces directly with its host fixture without mounting hardware. By eliminating mounting hardware service and upgrade times are significantly reduced. Interfacing directly with fixture body the CR8 lamp is able to use the entire fixture as the heat sink.

The Palm65 spot is versatile and available in multiple finishes and lens options. Key features are tool-free interchangeable CR module and internal or external low voltage driver. Compatible with CR8 LED Lamps.

## Specification

See Page 2 for Ordering Guide

1501 San Elijo Rd., San Marcos, CA 920178 www.dglights.com info@dglights.com