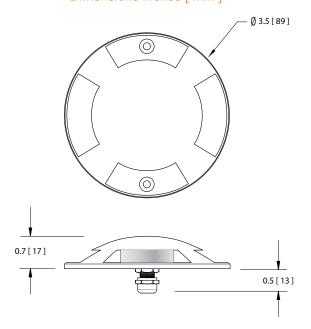

cation

Light Source Lighting Class Triple LED Module\*

LED Rated Life 50,000 hours average \*\* Low Voltage Input 10-15Vac (Version 12)

> 10Vdc 350ma Constant Current (Version DC) DC Input

Power Consumption 4 Watts

Standard LED Color 2700K +/- 175 CCT Typical

CRI 80 Typical

Lens Diffuser Translucent UV resistant Acrylic Cable Lead 3ft 18-2 AWG Direct Burial Rated

Standard Mounting Direct Surface Mount by method of screw down

Operating Temperature -31F to 122F (-35C to 50C)

Maintenance Field serviceable LED module Thermal Management Fixture is utilized as heat sink

Ingress Protection IP66 Certification



<sup>\*</sup> IES LM-80 Standard ensures led light source will provide lumen maintenance and color performance.

#### Remote Power Supply Required

## Dimensions inches [ mm ]



#### Ordering Guide

Example: RS35-BR-27-4-12-NK RS35, Brass, 2700K, 4 Openings, Low Voltage Input, Nickel Finish



#### Material

AL - Aluminum BR - Brass CU - Copper

# **LED Color**

27 - Warm 2700K 30 - Warm 3000K

NW - Neutral 4000K CW - Cool 5500K

AM - Amber RD - Red GN - Green RI - Blue

### Openings

2 - Double 3 - Triple

# 1 - Single 4 - Quad

#### Input 12 - 12-15Vac DC - 10Vdc \*

## N - Natural (brass & copper only) CA - Clear Anodize (aluminum only)

BK - Black WT - White BN - Brown GN - Green

C - Custom

Finish

MP - Silver NK - Nickel (brass only) PT - Patina

\* LED Driver Required Specify Separately

Contact sales representative for assistance





<sup>\*\*</sup> LED life is defined as the time to 70% lumen maintenance (L70)